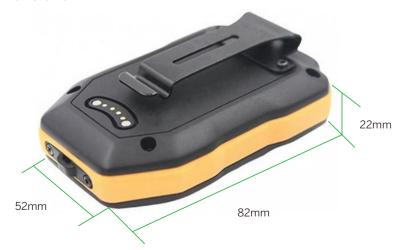

### **Dimensions**

## Specifications

| S4A Model              | GTP-6700                                       |
|------------------------|------------------------------------------------|
| Product Name           | Mini GPRS Guard Tour System                    |
| Specifications         |                                                |
| Reading Method         | Auto-induction, free from pressing any button  |
| Sensor Frequency       | 125kHz EM ID tag                               |
| Material               | ABS plastic+rubber handle                      |
| Direction              | LED+Vibration                                  |
| Storage capacity       | 80,000pcs                                      |
| Impact record capacity | 32,000pcs                                      |
| Battery                | 1200 mAh built-in li-ion(rechargeable) battery |
| Communication          | GPRS                                           |
| SOS                    | Alerting via a panic button                    |
| Working consumption    | 60 mA                                          |
| Working temperature    | -20°C to 70°C                                  |
| Working humidity       | 30% to 95%                                     |
| IP rating              | IP 65                                          |
| USB                    | Magnet Pogo Pin USB port                       |
| Product Parameter      |                                                |
| Dimensions (L*W*H)     | 82mm x 52mm x 22mm                             |
| Net weight             | 73g                                            |