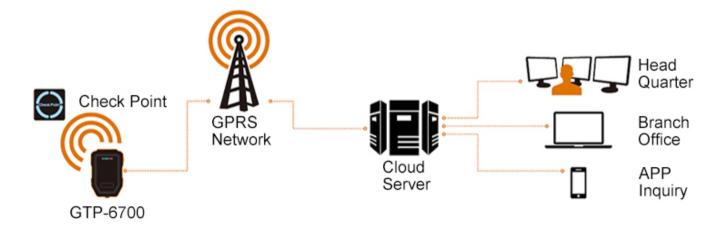

### What is GPRS Guard Tour System?

A guard tour patrol system is a system for logging the rounds of employees in a variety of situations such as security guards patrolling property, technicians monitoring climate-controlled environments, and correctional officers checking prisoner living areas.

#### WHAT IS GPS / ELECTRONIC GUARD TRACKING SYSTEM

GPS guard tour tracking software and electronic guard patrol tracking apps are two names for the same thing: Real-time situational awareness of your security officer's latest position and activities.

support special function of historical track playback of GPS, can send data by WIFI. It's easy to track patrol route and check time.

### What is a guard monitor?

When a guard visits a checkpoint the information is available in real time, online for the monitoring center.

Management and even end users are able to see online, in real time how the rounds are progressing.